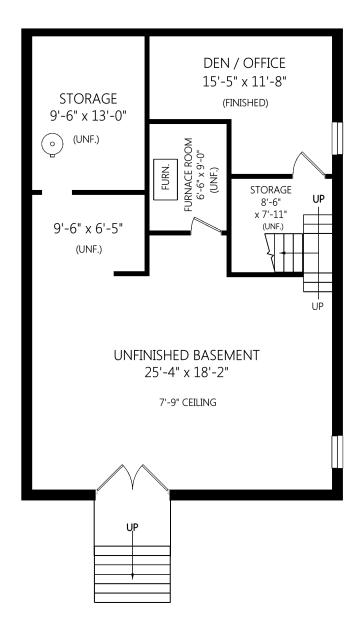

|             |       | Fin. Sq.Ft. | UnFin. Sq.Ft. | Total Sq.Ft. |
|-------------|-------|-------------|---------------|--------------|
| Main Level  |       | 1256        | 0             | 1256         |
| Lower Level |       | 273         | 814           | 1087         |
|             | Total | 1529        | 814           | 2343         |

Shown length and width dimensions are approximate. Area sq.ft. is representative of the on-site measurements. (1" accuracy)

LOWER LEVEL 273 FINISHED SQ.FT. 814 UNFINISHED SQ.FT.

|             |       | Fin. Sq.Ft. | UnFin. Sq.Ft. | Total Sq.Ft. |
|-------------|-------|-------------|---------------|--------------|
| Main Level  |       | 1256        | 0             | 1256         |
| Lower Level |       | 273         | 814           | 1087         |
|             | Total | 1529        | 814           | 2343         |

Shown length and width dimensions are approximate. Area sq.ft. is representative of the on-site measurements. (1" accuracy)