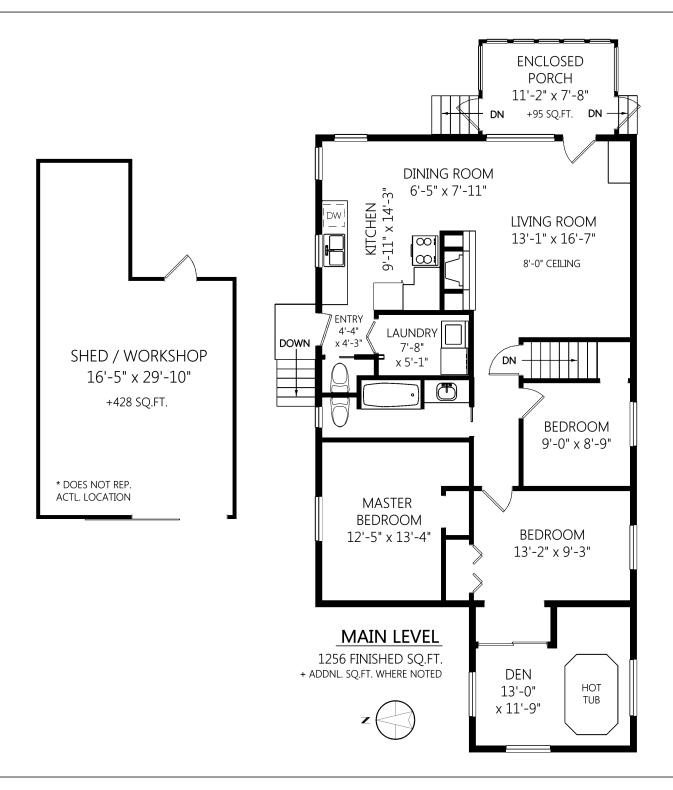

|             |       | Fin. Sq.Ft. | UnFin. Sq.Ft. | Total Sq.Ft. |
|-------------|-------|-------------|---------------|--------------|
| Main Level  |       | 1256        | 0             | 1256         |
| Lower Level |       | 273         | 814           | 1087         |
|             | Total | 1529        | 814           | 2343         |

Shown length and width dimensions are approximate. Area sq.ft. is representative of the on-site measurements. (1" accuracy)

LOWER LEVEL 273 FINISHED SQ.FT. 814 UNFINISHED SQ.FT.

|             |       | Fin. Sq.Ft. | UnFin. Sq.Ft. | Total Sq.Ft. |
|-------------|-------|-------------|---------------|--------------|
| Main Level  |       | 1256        | 0             | 1256         |
| Lower Level |       | 273         | 814           | 1087         |
|             | Total | 1529        | 814           | 2343         |

Shown length and width dimensions are approximate. Area sq.ft. is representative of the on-site measurements. (1" accuracy)